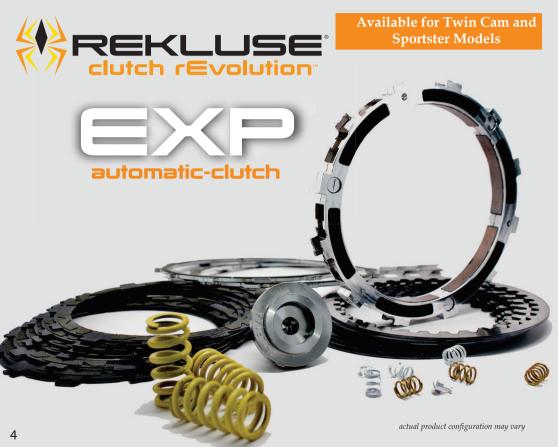

- Dwayne Dayley, President Rekluse Motor Sports

REKLUSE

JIM, PA Performance Guru

Available for Twin Cam Models

Proprietary TorqDrive® technology increases torque capacity to handle the demands of high performance motors and HP modification