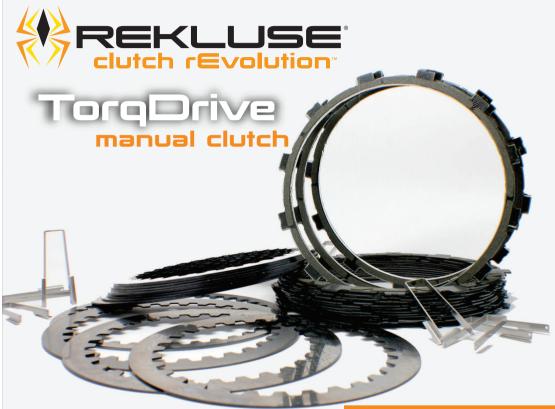

- Dwayne Dayley, President Rekluse Motor Sports

REKLUSE

JIM, PA Performance Guru

Available for Twin Cam Models

Proprietary TorqDrive® technology increases torque capacity to handle the demands of high performance motors and HP modification

Significant bottom end power transfer

Improved oil flow and advanced drive plate engineering lower operating temperatures and increase clutch life

Optional clutch hold down pressure ring provides choice of stock or lighter than stock lever pull

No modification to stock components